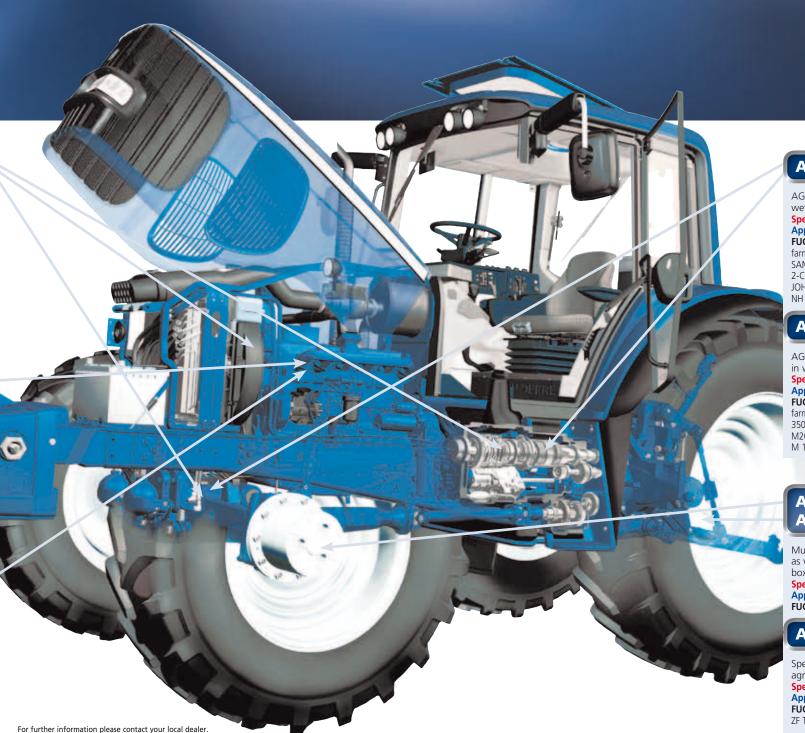

# All-round protection for your machinery.

The FUCHS AGRIFARM lubricants cover every application.

Fuchs has been active in the agricultural lubricants market for more than 50 years, both as an OEM supplier to machinery manufacturers and in the workshop sector. Advanced and innovative AGRIFARM brand lubricants ensure the best possible reliability for all equipment, from engines and gearboxes to hydraulic systems in machinery and vehicles.